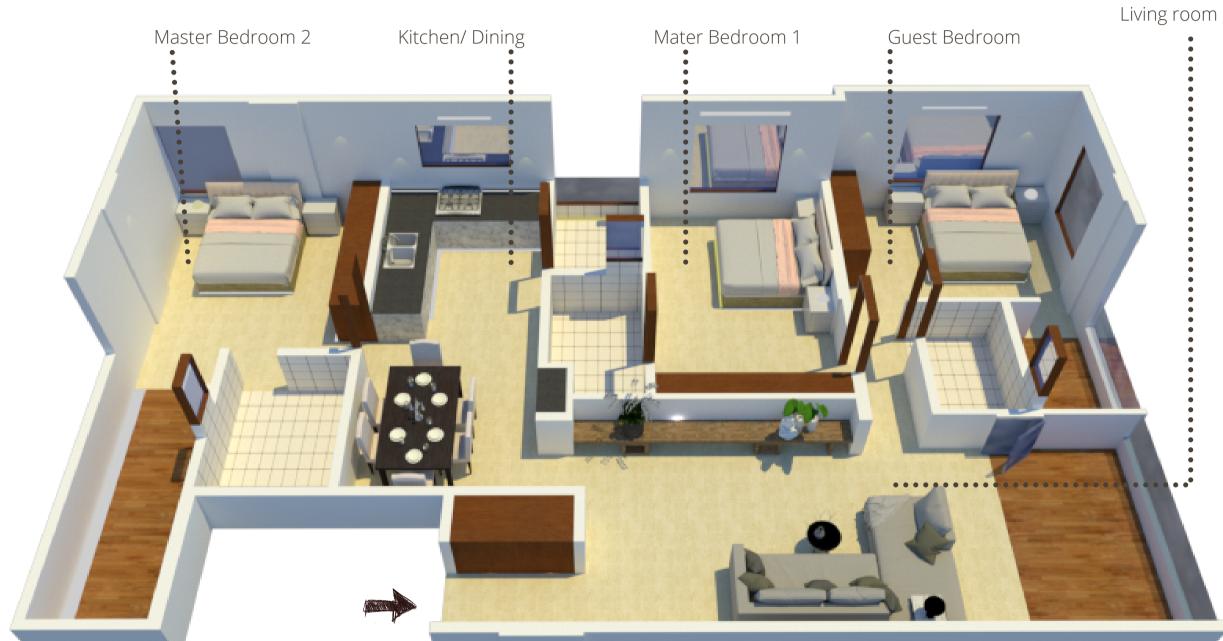

# THE APARTMENTS

Maximum efficiency of space and attention to minute details will make your life a little more comfortable. Each premium flat comes with attached balconies, windows designed for ample sunlight, quality fittings and room sizes that reflect grandeur.

## HIGHLIGHTS

3BHK premium apartments | Vitrified tiles | Solar water provision