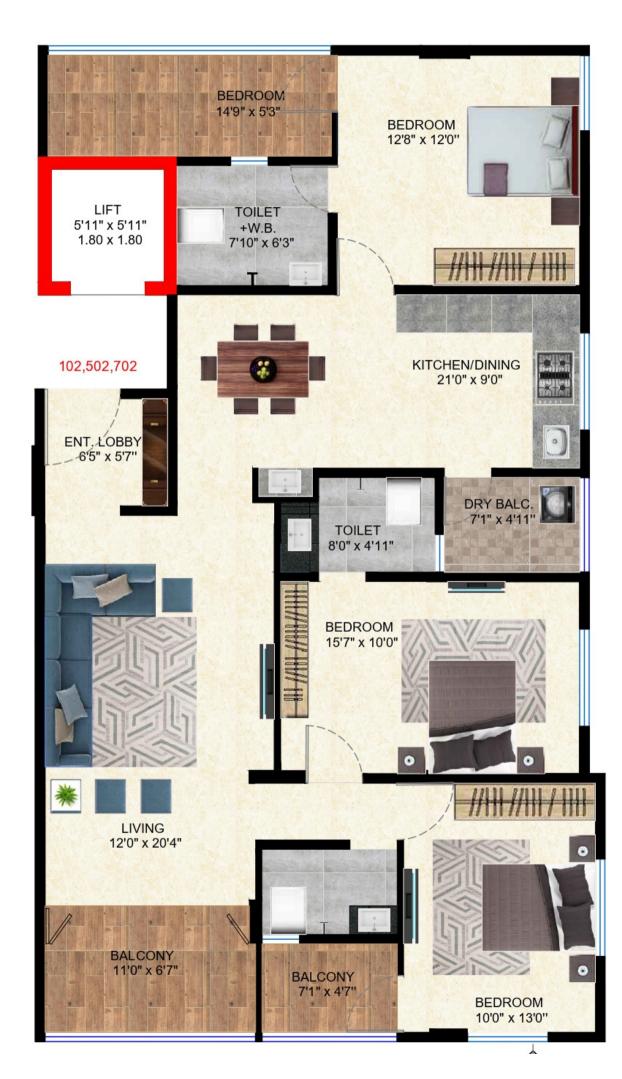

# **Floor Plan**

| FLOOR         | FLAT NO     | CARPET AREA |
|---------------|-------------|-------------|
| TYPICAL FLOOR | 102,502,702 | 1323 SQ.FT  |

| FLAT NO             | CARPET AREA |  |
|---------------------|-------------|--|
| 101,501,601,<br>701 | 1203 SQ.FT  |  |

\*Disclaimer: The content in the floor plan are purely conceptual and not for legal offering..Dimensions mentioned on the plan are subjected to change as per the construction complexities and requirements.