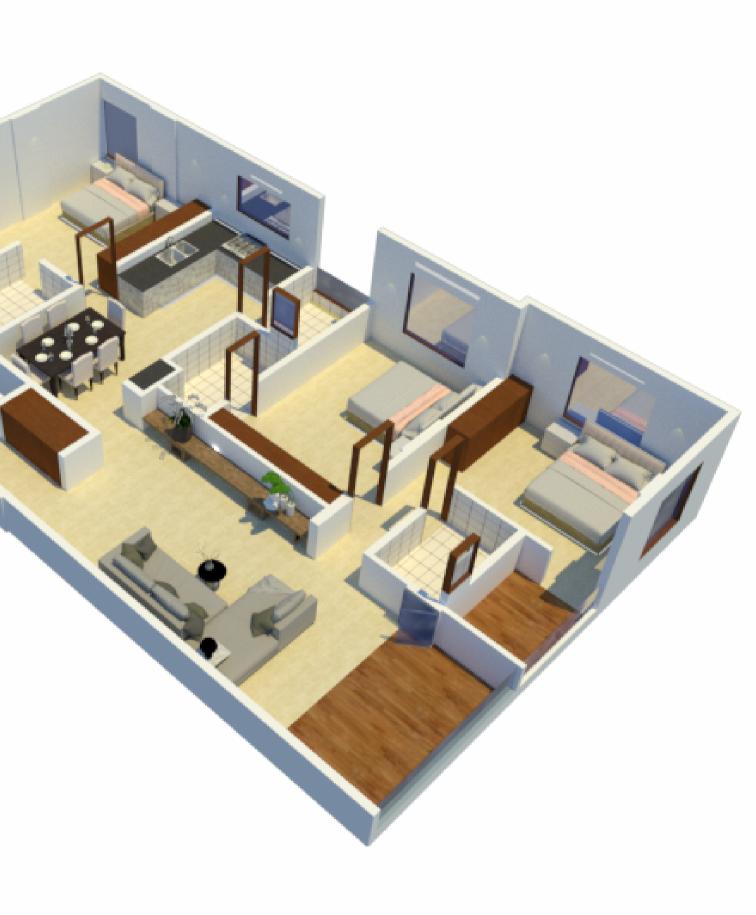

# THE APARTMENTS

Maximum efficiency of space and attention to minute details will make your life a little more comfortable. Each premium flat comes with attached balconies, windows designed for ample sunlight, quality fittings and room sizes that reflect grandeur.

## HIGHLIGHTS

3BHK premium apartments | Vitrified tiles | Solar water provision