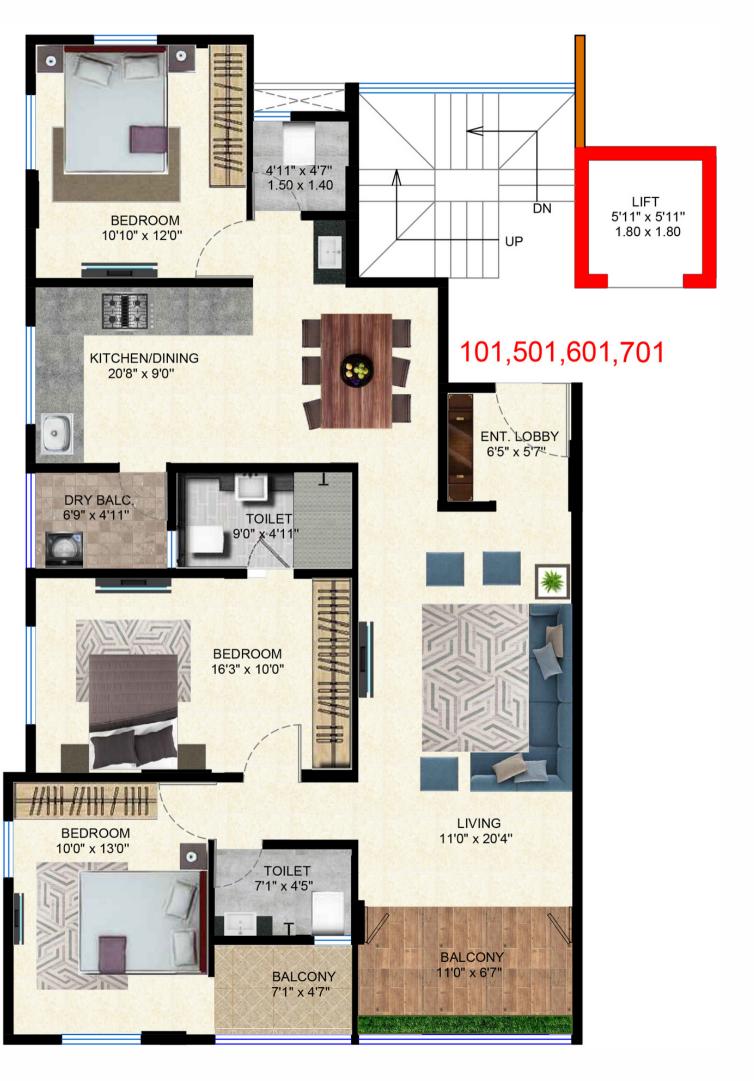

# **Floor Plan**

| FLOOR         | FLAT NO     | CARPET AREA |
|---------------|-------------|-------------|
| TYPICAL FLOOR | 102,502,702 | 1323 SQ.FT  |

| FLAT NO             | CARPET AREA |  |
|---------------------|-------------|--|
| 101,501,601,<br>701 | 1203 SQ.FT  |  |

\*Disclaimer: The content in the floor plan are purely conceptual and not for legal offering..Dimensions mentioned on the plan are subjected to change as per the construction complexities and requirements.